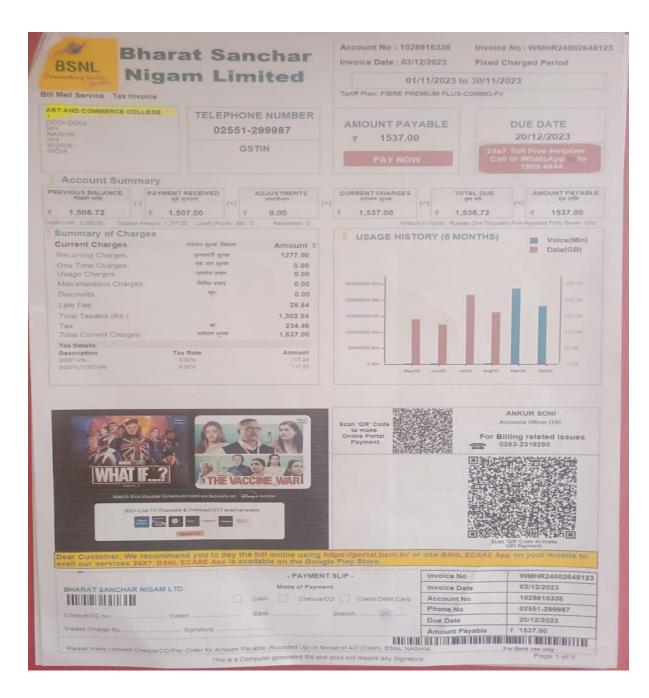

## 4.3.3 Bandwidth of internet connection in the Institution

## **Bill of 200 Mbps Connection**

Circular M&C CFA No. 2877-23 (1) DE-08-2023

Introduction of new Fibre Broadband plans <u>Fibre Premium Plus OTT</u>, Fibre Ultra OTT & Fibre Silver OTT on regular basis and Fibre Silver Plus OTT & Fibre Ruby OTT on promotional basis in all the circles