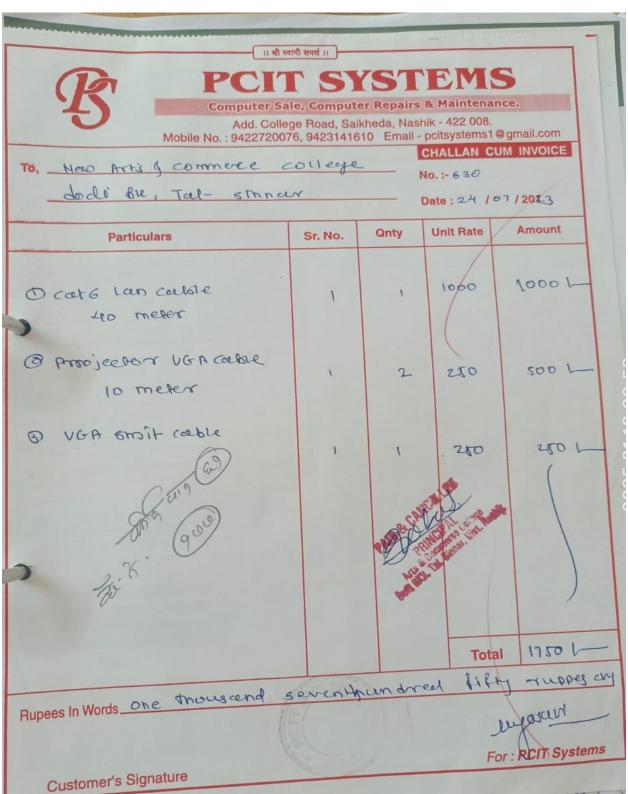

## Details of Maintenance dealers and agencies as follows:

| Sr. No. | Name of Maintenance work               | Maintenance dealer and agencies |
|---------|----------------------------------------|---------------------------------|
| 1.      | Computer lab Maintenance               | sharps Computers                |
| 2.      | Water Purifier Maintenance             | Sai Services-                   |
| 3.      | Stationary                             | joyti Store                     |
| 4.      | Xerox Machine Maintenance              | Global Electronics              |
| 5.      | Wi-Fi & Internet Maintenance           | PCIT Systems                    |
| 6.      | Surveillance cameras Maintenance       | Greeen Mangnmet Infotek         |
| 7.      | Electricity Maintenance                | Tukaram Avhad                   |
| 8.      | Plumbing and house-keeping Maintenance | Kiran Shinde                    |
| 9.      | Furniture repairs Maintenance          |                                 |
| 11.     | Biometric Attendance Maintenance       | Global Services                 |