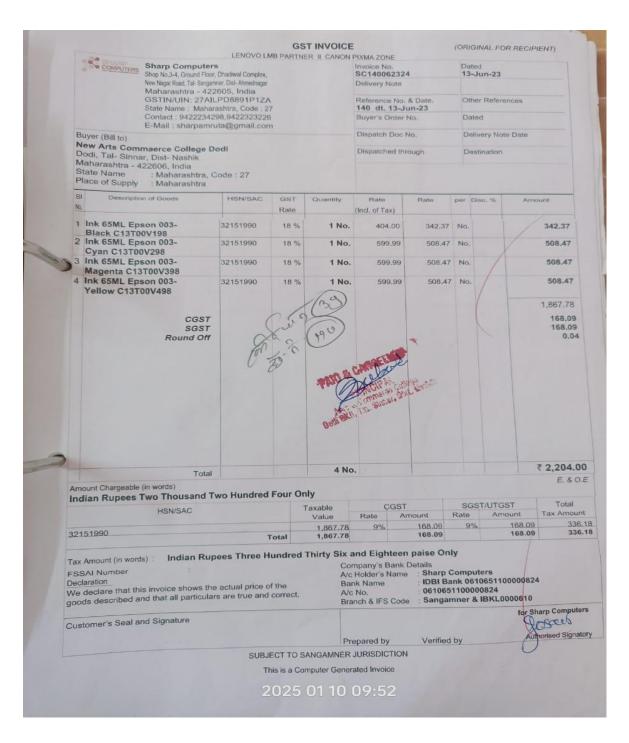

## Details of Maintenance dealers and agencies as follows:

| Sr. No. | Name of Maintenance work               | Maintenance dealer and agencies |
|---------|----------------------------------------|---------------------------------|
| 1.      | Computer lab Maintenance               | sharps Computers                |
| 2.      | Water Purifier Maintenance             | Sai Services-                   |
| 3.      | Stationary                             | joyti Store                     |
| 4.      | Xerox Machine Maintenance              | Global Electronics              |
| 5.      | Wi-Fi & Internet Maintenance           | PCIT Systems                    |
| 6.      | Surveillance cameras Maintenance       | Greeen Mangnmet Infotek         |
| 7.      | Electricity Maintenance                | Tukaram Avhad                   |
| 8.      | Plumbing and house-keeping Maintenance | Kiran Shinde                    |
| 9.      | Furniture repairs Maintenance          |                                 |
| 11.     | Biometric Attendance Maintenance       | Global Services                 |