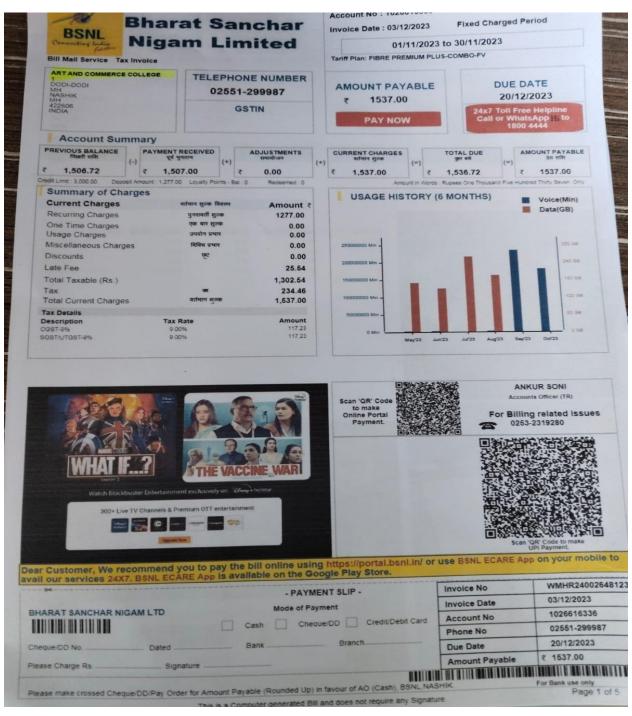

| 252 30                | 7560              |
|       | Both Bills Fail Sin                                                                                                      |                       |                   |
|       | कारपेट, मेंट, व्हरीकल पडदा, डॉर<br>कारपेट, मेंट, व्हरीकल पडदा, डॉर<br>गंगाबंस, सिन्नर, जि. नाशिक<br>मोबार्टल: १८२२७८२४२३ |                       | कुण 7 560<br>अंड. |
|       | ठल्याही प्रकारचे कलर पडदा, पाईप, ब्रॅकेट पसंत<br>बदलुन मिळणार नाही. धन्यवाद                                              | 1                     | वेट शांपी करीत    |

PHINCIPAL
Arts & Commerce College
1880, Tal Sinnar, Dist.Nash





PHINCIPAL
Arts & Commerce College
"BMI Tal Sinner, Dist.Nash:





PRINCIPAL
Arts & Commerce College
TRICIL Tal Sinner, Dist. Nash



Arts and Commerce College, Dodi Bk Budget For the Year 2023-24

|                    | श्री व   | म्हानंद स्वामी डि | गक्षण प्रसारक मंडळाचे |          |        |
|--------------------|----------|-------------------|-----------------------|----------|--------|
|                    | कल       | ग व वाणिज्य म     | हाविद्यालय दोडी बु।।  |          |        |
|                    |          |                   | जि. नाशिक             |          |        |
|                    | आर्थि    |                   | - २०२४ चे अंदाजपत्रक  |          |        |
| जमा                |          |                   | नांवे                 |          |        |
| तपशिल              | रूपये    | रूपये             | तपशिल                 | र