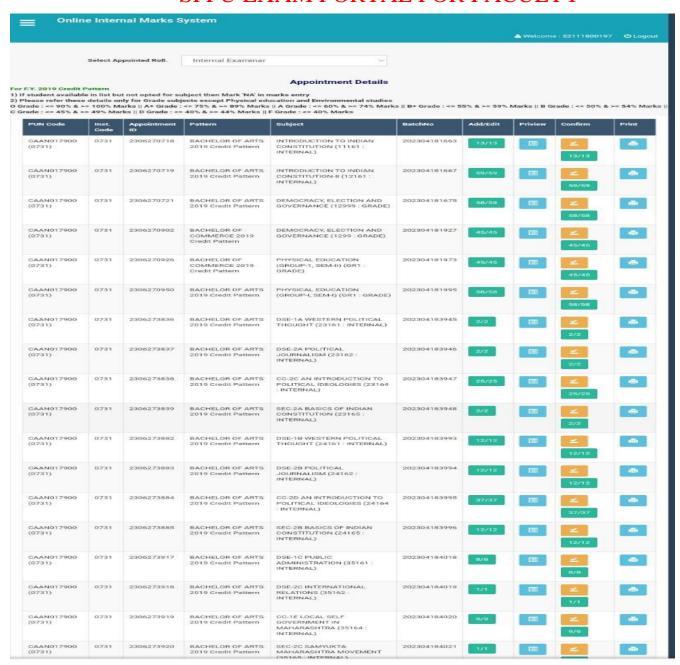

#### SPPU EXAM PORTAL FOR FACULTY

## SPPU EXAM PORTAL FOR FACULTY

| SAVITRIBAI PHULE PUNE UNIVERSITY  Cap Marks System  Login                                                                                        |
|--------------------------------------------------------------------------------------------------------------------------------------------------|
| Username (PUNCODE / Teacher UID)                                                                                                                 |
| 52111800197                                                                                                                                      |
| Password                                                                                                                                         |
|                                                                                                                                                  |
|                                                                                                                                                  |
| Search                                                                                                                                           |
| Please be noted Appointment of HOD/External Examiners will only work for those examinations which are currently active as mentioned in Home Page |