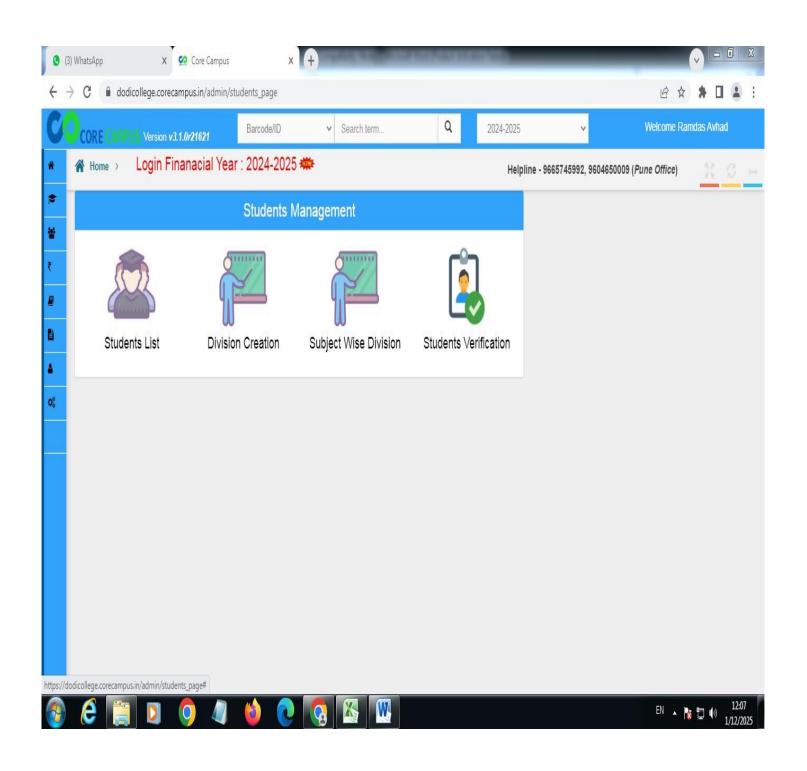

#### **OUR COLLEGE FINANCE AND ACCOUNTS PORTAL**

**OUR COLLEGE ADMISSION PORTAL** 

**OUR COLLEGE EXAM PORTAL** 